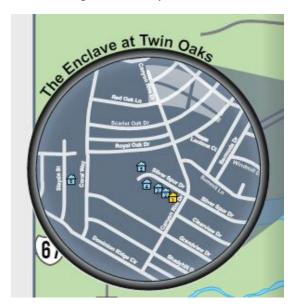

## To get to the Enclave at Twin Oakes:

Take Loop 306 and exit Southwest going South. Go 1 mile and turn right onto Silver Spur Drive. The new subdivision will be past the first stop sign. Houses 1-5 will be on this street.

## To get to House #6

From Silver Spur, take a right onto Canyon Rim. Go 3 blocks and take a right on Dominion Ridge. Go 2 blocks and turn right onto Slayde Road. House #6 will be on your right.