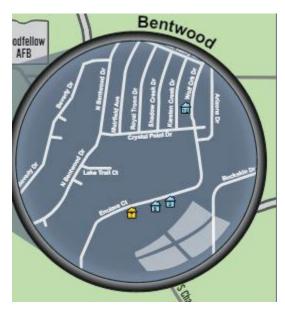

## To get to the Bentwood Homes:

Take Loop 306 east and exit Knickerbocker Road. Stay on the access road. Turn right on Wolf Creek, past Wolf Creek Apartments. House #10 will be on your right. THIS HOME IS ONLY AVAILABLE FOR VIEWING THE 1st WEEK

To get to House #9, #8 and #7, stay straight on Wolf Creek and take a right on Enclave as Wolf Creek dead ends. Houses will be on your left.

Enjoy the Parade!